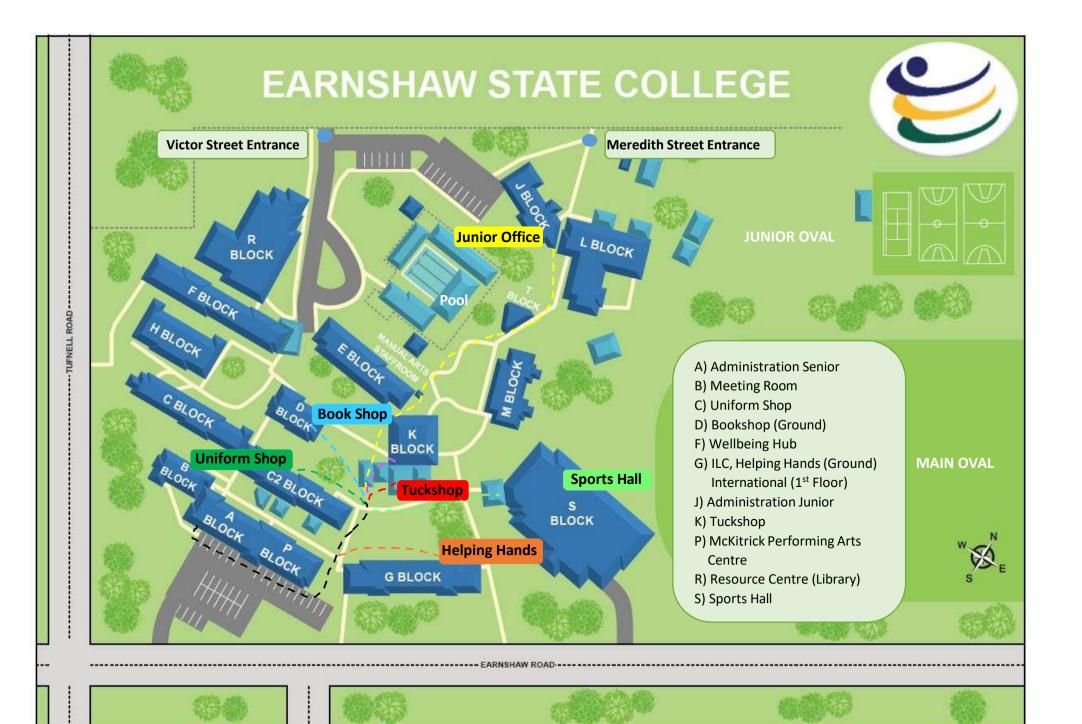

# Earnshaw P&C Tuckshop SnackShack

Located nearby the sandstone area. Tuckshop is available for 1<sup>st</sup> and 2<sup>nd</sup> lunch every school day. Online ordering available via the QKR App.

https://qkrstore.qkrschool.com/store/#/home

#### Earnshaw P&C Book Shop

Located under D Block. Available to purchase bookpacks and stationery items, PLUS 2<sup>nd</sup> Hand Uniforms

### Uniform Shop

Located in C2 Block on ground level, looking out to sandstone area and tuckshop.